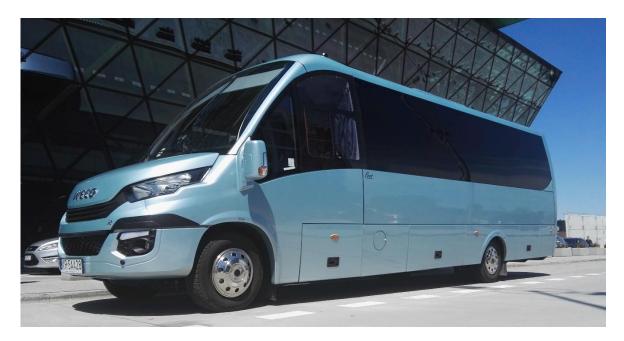

# **IVECO** Rosero First

#### General:

- Euro 6, 2017 year
- 29 passenger seats + tour leader's seat + driver's seat
- Colour steel blue metallic